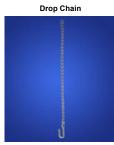

IFC-300

Nylon slider with plated spring steel hook. Use with IFC-69 and IFC-79

Nylon spool glide with hard aluminum hook. Use with IFC-98 or any C-Channel cubicle track

Stainless steel bead chain with hard aluminum hook and eyelet. Use on existing carrier. Lengths 6" 9" 12" 15" 18"