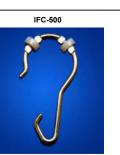

IFC-300

Nylon slider with plated spring steel hook. Use with IFC-69 and IFC-79

Nylon spool glide with hard aluminum hook. Use with IFC-98 or any C-Channel cubicle track

Stainless steel bead chain with hard aluminum hook and eyelet. Use on existing carrier. Lengths 6" 9" 12" 15" 18"