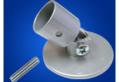

Support Bridges

Molded nylon supports suspended track at wall locations

Satin anodized aluminum. Connects and supports 2 individual tracks. Right hand, left hand, "T" bridges available.

Swivel Ceiling Bracket

Used for sloped ceiling. Swivel allows risers to be perpendicular to the floor. Includes a 1/4" x 20 bolt to secure riser

Copyright 2014 © Imperial Fastener Company, Inc. Site Development by @ Artisian Designs Home | About Us | Cubicle Curtains | Cubicle Tracks | IV Support Systems Break-A-Way | Shower Curtains | Blackout | Export | Brochures | Closeout Documents Privacy Policy | Terms of Use | Warranty | Sitemap | Contact Us