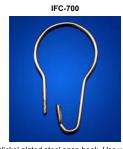

CONTACT US

Hardware

Nylon wheels and axle with bead chain and hard aluminum hook. Use with IFC-98

Nylon slider with plated spring steel hook. Use with IFC-50

Nickel plated steel snap hook. Use with IFC-70R or any 1" OD tubing