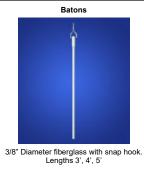

954-782-0089 / email: info@imperialfastener.com

TRACK | HARDWARE | INSTALLATION DETAILS SUSPENDED TRACK DETAILS | CUBICLE TRACK SPECIFICATIONS

HOME

## ABOUT US

CUBICLE CURTAINS

CUBICLE TRACKS

IV SUPPORT SYSTEMS

**BREAK-A-WAY CURTAINS** 

SHOWER CURTAINS

- **BLACKOUT CURTAINS**
- ANTIMICROBIAL FINISHES

EXPORT

CONTACT US



Hardware

Nylon wheels and axle with bead chain and hard aluminum hook. Use with IFC-98



Nylon slider with plated spring steel hook. Use with IFC-50



Nickel plated steel snap hook. Use with IFC-70R or any 1" OD tubing







With plated spring steel hook. Factory cut to required size.



All nylon carrier. Use with IFC-98



Wire hook form with two nylon wheels. Use with IFC-70R or any 1" OD tubing



4" long and 3/4" wide. For use with Break-A-Way track.



IFC-300



Nylon slider with plated spring steel hook. Use with IFC-69 and IFC-79



Nylon spool glide with hard aluminum hook. Use with IFC-98 or any C-Channel cubicle track



Stainless steel bead chain with hard aluminum hook and eyelet. Use on existing carrier. Lengths 6" 9" 12" 15" 18"



white strap. Strap is also available in matching curtain fabric.

IFC-71B Shower Rod Bracket

IFC-98 End Cap

IFC-98 Snap Out





num wall brackets with matching bright anodized finish. Furnished with matching hardware.



Also available in white



Also available in white

## **Suspended Hardware**

Used to mount IFC-98 track below the ceiling level.





1" OD satin anodized aluminum tubing with a factory installed 1/4" 20 threaded plug insert.



3" cast aluminum bracket with a 1/4" x 20 bolt t