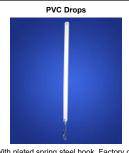

With plated spring steel hook. Factory cut to required size.

All nylon carrier. Use with IFC-98

Wire hook form with two nylon wheels. Use with IFC-70R or any 1" OD tubing

4" long and 3/4" wide. For use with Break-A-Way track.