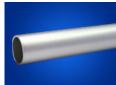

## **Suspended Hardware**

Used to mount IFC-98 track below the ceiling level.

1" OD satin anodized aluminum tubing with a factory installed 1/4" 20 threaded plug insert.

3" cast aluminum bracket with a 1/4" x 20 bolt to secure riser