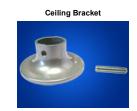

Support Bridges

Molded nylon supports suspended track at wall locations

Satin anodized aluminum. Connects and supports 2 individual tracks. Right hand, left hand, "T" bridges available.

Swivel Ceiling Bracket