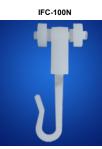

CONTACT US

Hardware

Nylon wheels and axle with bead chain and hard aluminum hook. Use with IFC-98

Nylon slider with plated spring steel hook. Use with IFC-50

Nickel plated steel snap hook. Use with IFC-70R or any 1" OD tubing