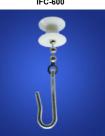

IFC-300

Nylon slider with plated spring steel hook. Use with IFC-69 and IFC-79

Nylon spool glide with hard aluminum hook. Use with IFC-98 or any C-Channel cubicle track

Stainless steel bead chain with hard aluminum hook and eyelet. Use on existing carrier. Lengths 6" 9" 12" 15" 18"