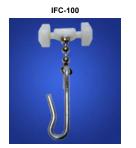

CONTACT US

Hardware

Nylon wheels and axle with bead chain and hard aluminum hook. Use with IFC-98

Nylon slider with plated spring steel hook. Use with IFC-50

Nickel plated steel snap hook. Use with IFC-70R or any 1" OD tubing