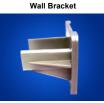

Support Bridges

Molded nylon supports suspended track at wall locations

Satin anodized aluminum. Connects and supports 2 individual tracks. Right hand, left hand, "T" bridges available.

Swivel Ceiling Bracket