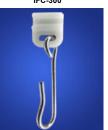

IFC-300

Nylon slider with plated spring steel hook. Use with IFC-69 and IFC-79

Nylon spool glide with hard aluminum hook. Use with IFC-98 or any C-Channel cubicle track

Stainless steel bead chain with hard aluminum hook and eyelet. Use on existing carrier. Lengths 6" 9" 12" 15" 18"