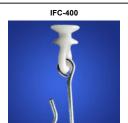

CONTACT US

Hardware

Nylon wheels and axle with bead chain and hard aluminum hook. Use with IFC-98

Nylon slider with plated spring steel hook. Use with IFC-50

Nickel plated steel snap hook. Use with IFC-70R or any 1" OD tubing